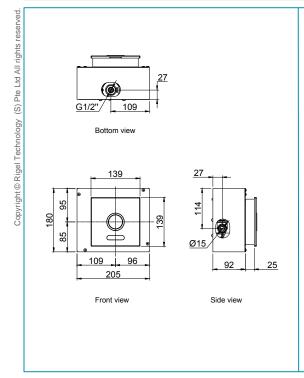

### PRODUCT SPECIFICATIONS

• Dimension : 139(L) x 139(W) mm

Material : Brass casting flush valve with

stainless steel satin finish panel

Power Supply : 220-240VAC 50/60Hz

Water Supply : G1/2"
Detection Time : 6 seconds
Detection range : 800mm (Default)

Operating Temperature : 0-40°C

Supply Pressure : 100kPa (flowing) – 800 kPa

## **TECHNICAL DRAWING**