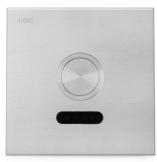

# R-AFS202COMK

### Urinal Sense Flush Valve - Concealed Box

#### PRODUCT FEATURES

- · Automatic infra-red sensor activation urinal flush valve
- Piston valve with build-in stainless steel strainer for screening out the debris and self-cleaning solenoid
- Electrical sensor is isolated and sealed in waterproof compartment
- · Manual override button incorporated
- Flush every 24 hours of inactivity (optional)

### PRODUCT SPECIFICATIONS

• Dimension : 139(L) x 139(W) mm

Material : Brass casting flush valve with

stainless steel satin finish panel

Power Supply : 220-240VAC 50/60Hz

Water Supply : G1/2"
Detection Time : 6 seconds
Detection range : 800mm (Default)